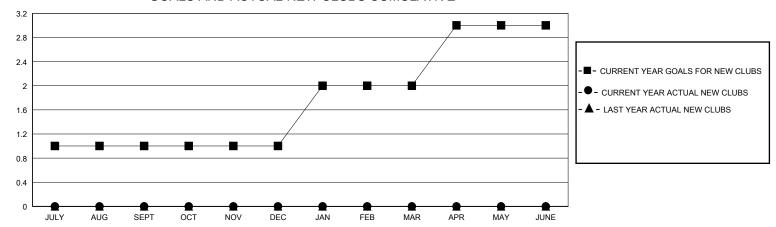

## District 7 N

GMT: LOCATION ARKANSAS GMT CA

| Clubs         |               |             |               | Members               |                        |                         |                                                    |  |
|---------------|---------------|-------------|---------------|-----------------------|------------------------|-------------------------|----------------------------------------------------|--|
|               | RESULTS FOR   | R 2023-2024 |               | RESULTS FOR 2023-2024 |                        |                         |                                                    |  |
| QUARTER       | NEW CLUB GOAL | NEW CLUBS   | DROPPED CLUBS | QUARTER MEMB          | BER GROWTH NET<br>GOAL | MEMBER GROWTH<br>ACTUAL | DROPPED<br>MEMBERS ACTUAL<br>(including transfers) |  |
| JULY/AUG/SEPT | 1             | 0           | 0             | JULY/AUG/SEPT         | 5                      | 6                       | 19                                                 |  |
| OCT/NOV/DEC   | 0             | 0           | 0             | OCT/NOV/DEC           | 5                      | 13                      | 5                                                  |  |
| JAN/FEB/MAR   | 1             | 0           | 0             | JAN/FEB/MAR           | 5                      | 0                       | 0                                                  |  |
| APR/MAY/JUNE  | 1             | 0           | 0             | APR/MAY/JUNE          | 5                      | 0                       | 0                                                  |  |