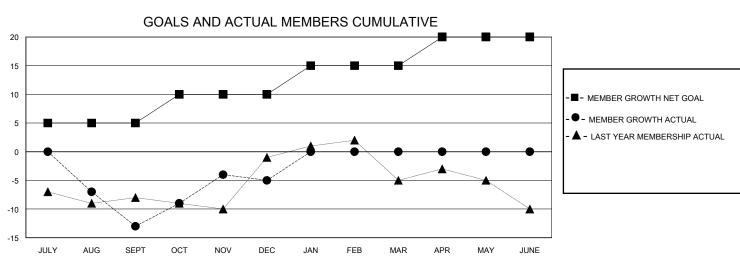

## District 7 N

GMT: LOCATION ARKANSAS GMT CA

| Clubs         |               |             |               | Members               |                        |                         |                                                    |  |
|---------------|---------------|-------------|---------------|-----------------------|------------------------|-------------------------|----------------------------------------------------|--|
|               | RESULTS FOR   | R 2023-2024 |               | RESULTS FOR 2023-2024 |                        |                         |                                                    |  |
| QUARTER       | NEW CLUB GOAL | NEW CLUBS   | DROPPED CLUBS | QUARTER MEMB          | BER GROWTH NET<br>GOAL | MEMBER GROWTH<br>ACTUAL | DROPPED<br>MEMBERS ACTUAL<br>(including transfers) |  |
| JULY/AUG/SEPT | 1             | 0           | 0             | JULY/AUG/SEPT         | 5                      | 6                       | 19                                                 |  |
| OCT/NOV/DEC   | 0             | 0           | 0             | OCT/NOV/DEC           | 5                      | 13                      | 5                                                  |  |
| JAN/FEB/MAR   | 1             | 0           | 0             | JAN/FEB/MAR           | 5                      | 0                       | 0                                                  |  |
| APR/MAY/JUNE  | 1             | 0           | 0             | APR/MAY/JUNE          | 5                      | 0                       | 0                                                  |  |